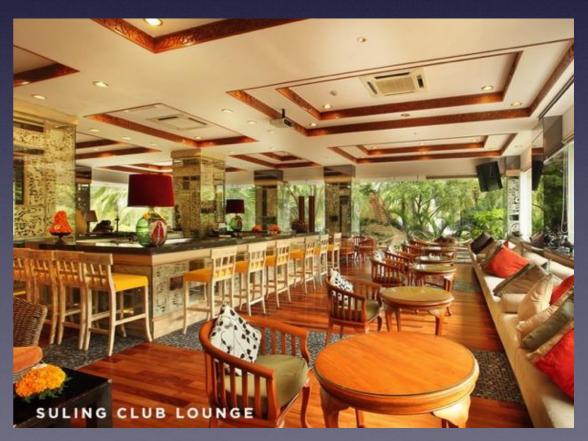

ing view of the Indian Ocean



#### BALI MANDIRA BEACH RESORT & SPA

has been regarded as a truly classic Balinese Resort with modern facilities and warm hospitality





## SUPERIOR ROOM

located in 3 & 4 storied building, most of the rooms are with balcony overlooking the tropical garden.



Superior room is generously sized room, 34 sqm and some with interconnecting





### CLASSIC BALINESE STYLE COTTAGES

located in single storied and two storied building. All rooms feature private terrace with tropical garden view













# MANDIRA SUITE

It's a whole new flavor of laid back luxury. A stylish beach chic suite with white shutters.









## CLUB POOL VILLA

The villas with private pool are design in modern Balinese tropical style with luxurious wooden furnishing.