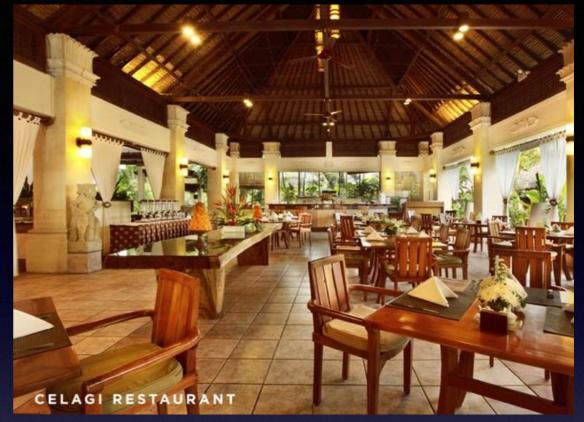

nning view of the Indian Ocean



#### BALI MANDIRA BEACH RESORT & SPA

has been regarded as a truly classic Balinese Resort with modern facilities and warm hospitality





## SUPERIOR ROOM

located in 3 & 4 storied building, most of the rooms are with balcony overlooking the tropical garden.



Superior room is generously sized room, 34 sqm and some with interconnecting





### CLASSIC BALINESE STYLE COTTAGES

located in single storied and two storied building. All rooms feature private terrace with tropical garden view













# MANDIRA SUITE

It's a whole new flavor of laid back luxury. A stylish beach chic suite with white shutters.









## CLUB POOL VILLA

The villas with private pool are design in modern Balinese tropical style with luxurious wooden furnishing.