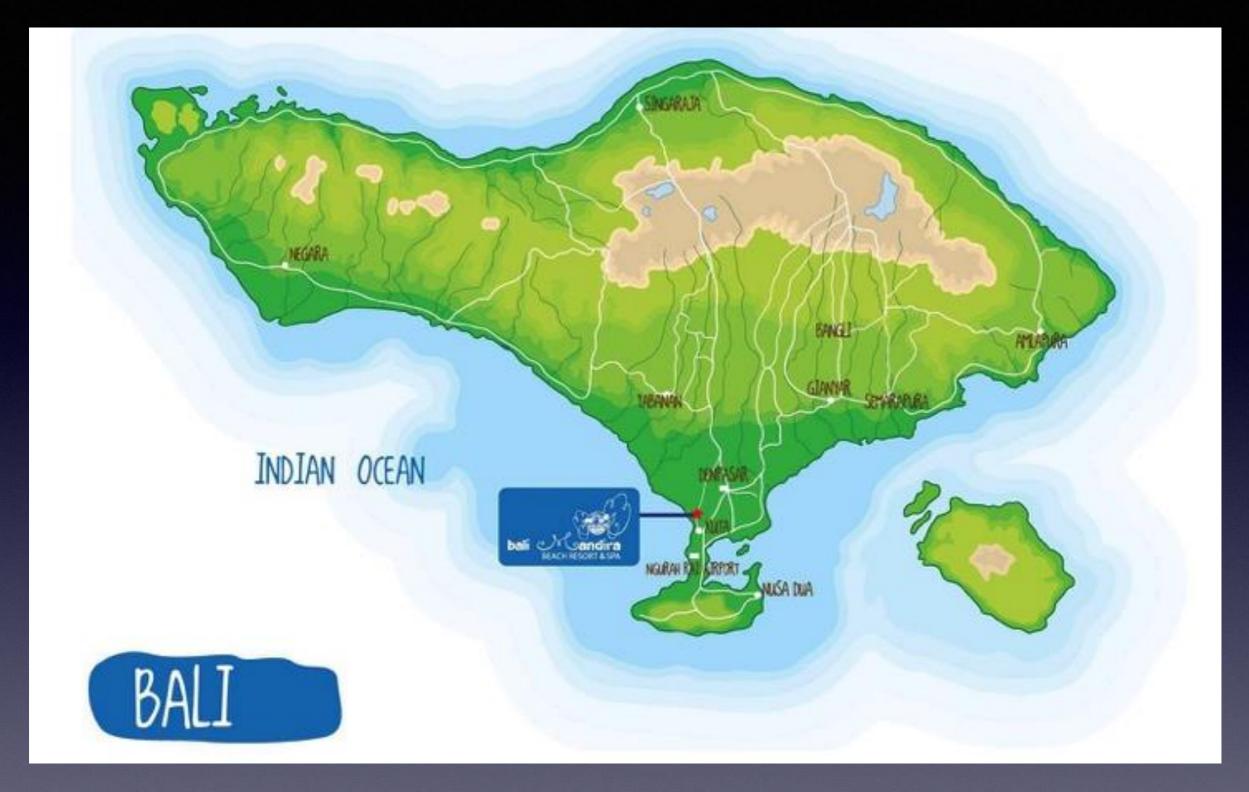

Located only 6 km from Ngurah Rai International Airport or 20 minutes from Airport

<u>}</u>

Desirably situated in front of the idyllic Legian Beach with panoramic ocean views, beautiful landscape tropical gardens and looks out at the stunning view of the Indian Ocean