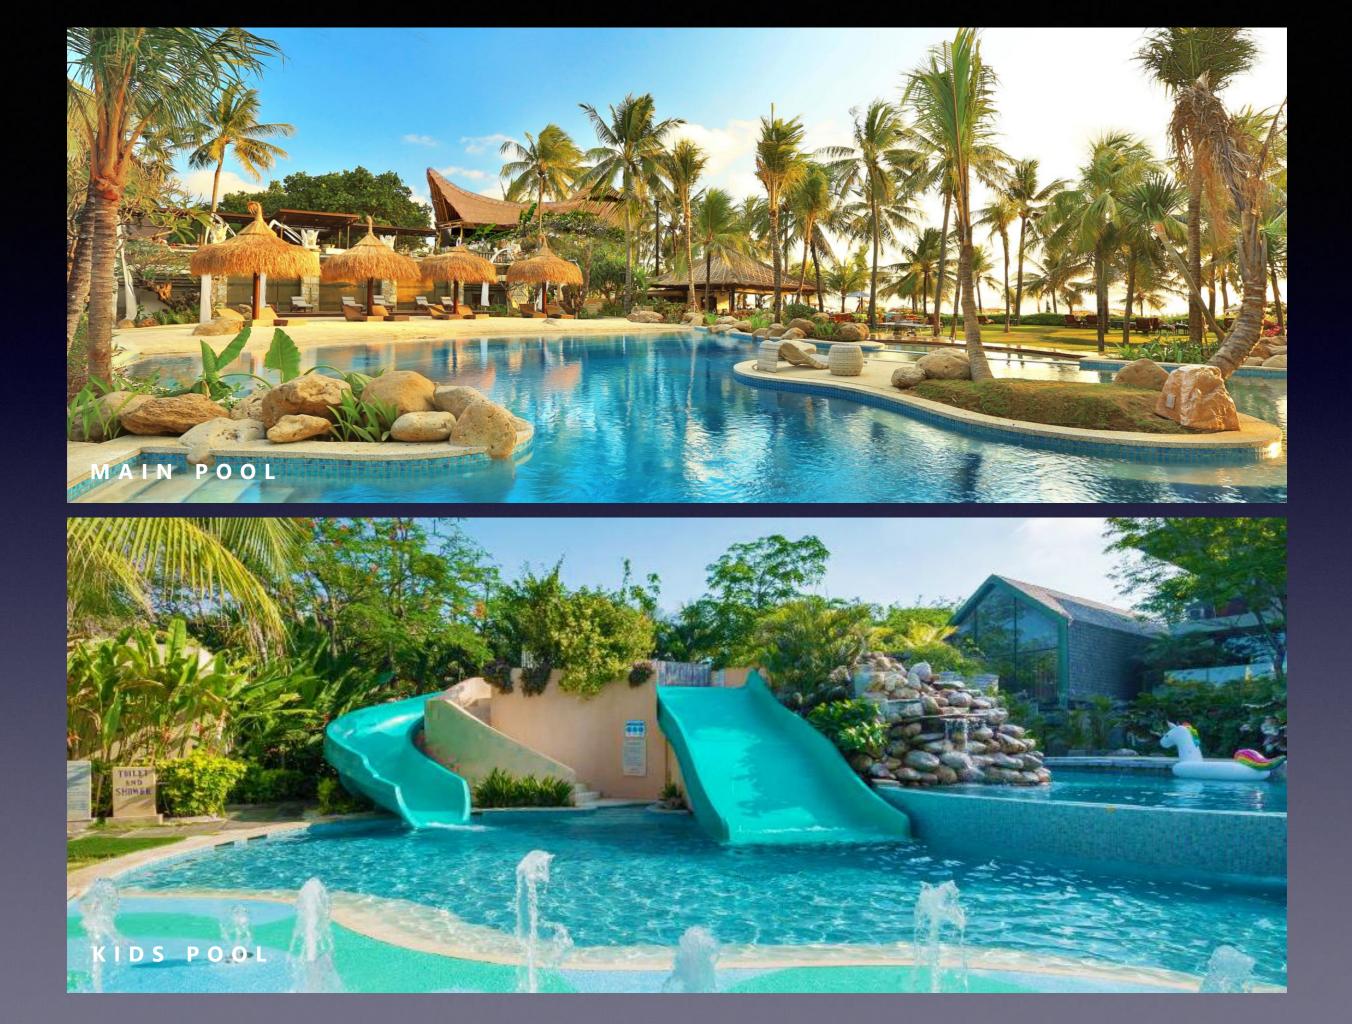

g view of the Indian Ocean



#### BALI MANDIRA BEACH RESORT & SPA

has been regarded as a truly classic Balinese Resort with modern facilities and warm hospitality





## SUPERIOR ROOM

located in 3 & 4 storied building, most of the rooms are with balcony overlooking the tropical garden.



Superior room is generously sized room, 34 sqm and some with interconnecting





### CLASSIC BALINESE STYLE COTTAGES

located in single storied and two storied building. All rooms feature private terrace with tropical garden view













# MANDIRA SUITE

It's a whole new flavor of laid back luxury. A stylish beach chic suite with white shutters.









## CLUB POOL VILLA

The villas with private pool are design in modern Balinese tropical style with luxurious wooden furnishing.