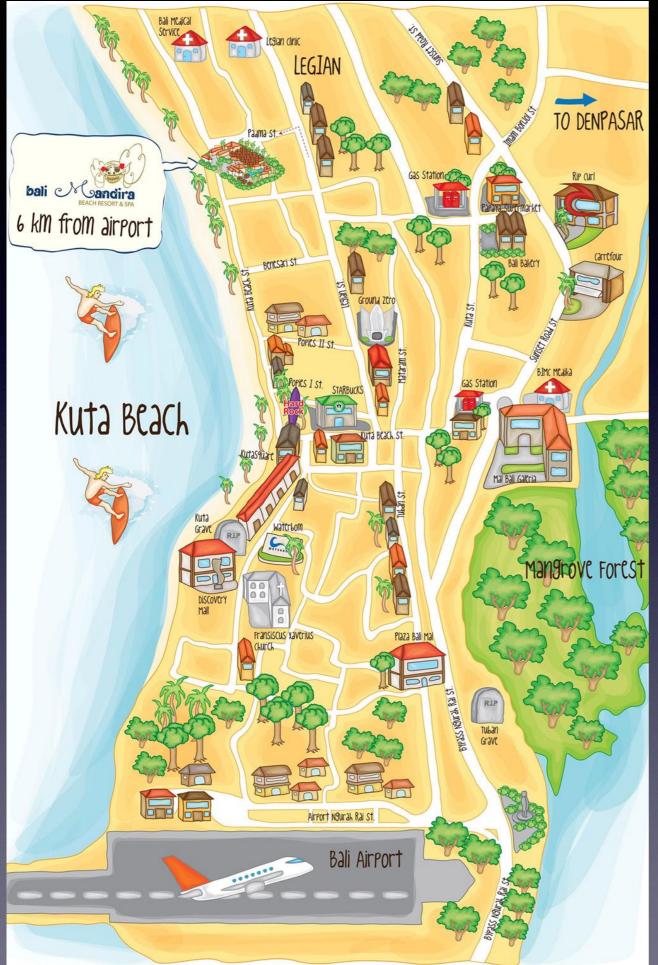

Located only 6 km from Ngurah Rai International Airport or 20 minutes from Airport

<u>}</u>

Desirably situated in front of the idyllic Legian Beach with panoramic ocean views, beautiful landscape tropical gardens and looks out at the stunning view of the Indian Ocean