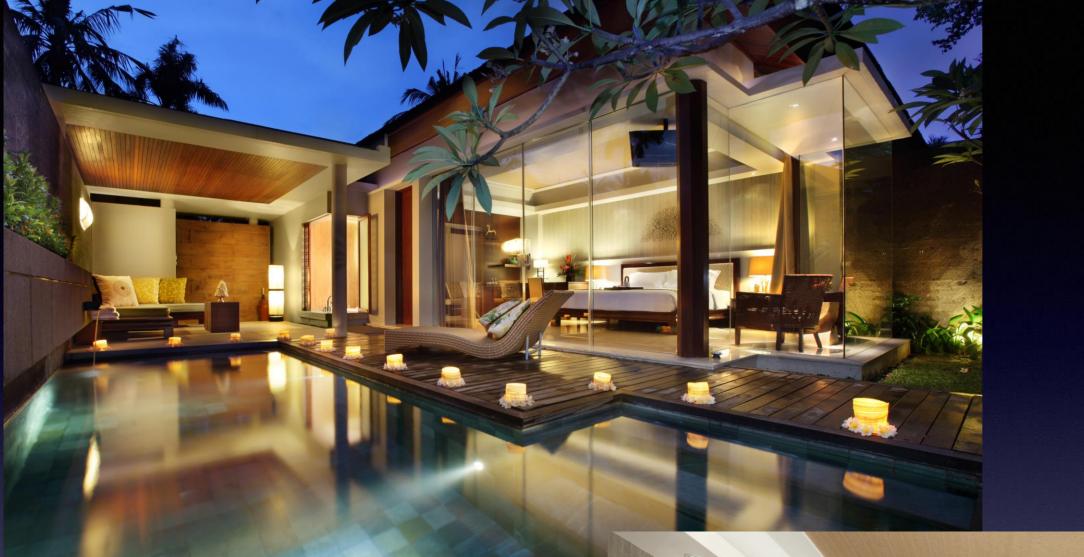

## CLUB POOL VILLA

The villas with private pool are design in modern Balinese tropical style with luxurious wooden furnishing.