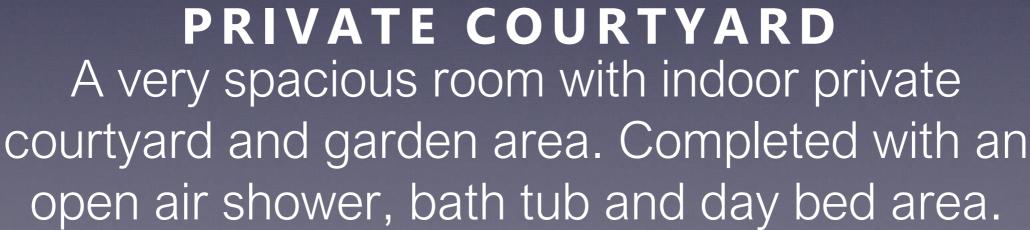

## CLUB POOL VILLA

The villas with private pool are design in modern Balinese tropical style with luxurious wooden furnishing.