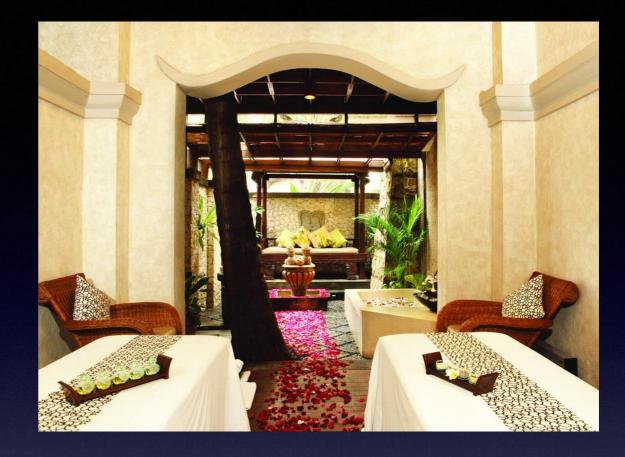

the Indian Ocean



#### BALI MANDIRA BEACH RESORT & SPA

has been regarded as a truly classic Balinese Resort with modern facilities and warm hospitality





## SUPERIOR ROOM

located in 3 & 4 storied building, most of the rooms are with balcony overlooking the tropical garden.



Superior room is generously sized room, 34 sqm and some with interconnecting





### CLASSIC BALINESE STYLE COTTAGES

located in single storied and two storied building. All rooms feature private terrace with tropical garden view













# MANDIRA SUITE

It's a whole new flavor of laid back luxury. A stylish beach chic suite with white shutters.









## CLUB POOL VILLA

The villas with private pool are design in modern Balinese tropical style with luxurious wooden furnishing.