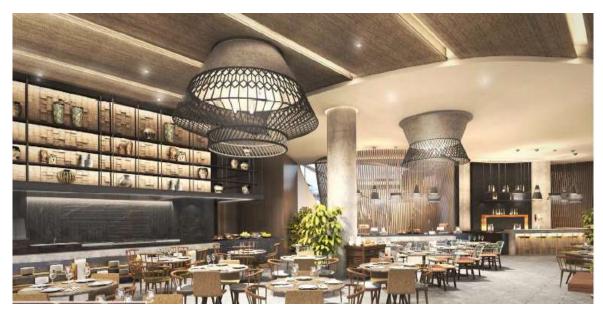

# **All Day Dining - Native**

- 1. Attached in the lobby Estimated capacity 165 persons
- 2. Attached to a separate function space Village Square. Village Square is able to hold 23 rounds. Acts as a place for private breakfast for the guests, yet sharing the same buffet spread as the regular guests.
- 3. Breakfast Voucher from Hotel can be used for lunch in the ADD as well as the F&B areas in the tenanted areas.