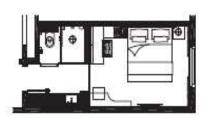

DeluxeRoom King Bed with Shower

Connecting Family Room King Bed+Twin Bed with Shower

Approx 22 square metres

Approx. 18 + 18 square metres

# Village Hotel Sentosa - Superior Room

- 1.18sqm room, available in both King and Twin configuration.
- 2. Selling Points: Bright, simple fuss free design, comfortable and yet functional for the business traveller or single traveller. Smart features like the folding table at the TV that unfold into a working design, the non-identical design of the toilets. Guests will not feel that the room is 18 sqm.
- 3. Additional comfort feature for the guests Bidet for the toilets, resort amenities available (tote bags) available upon requests.