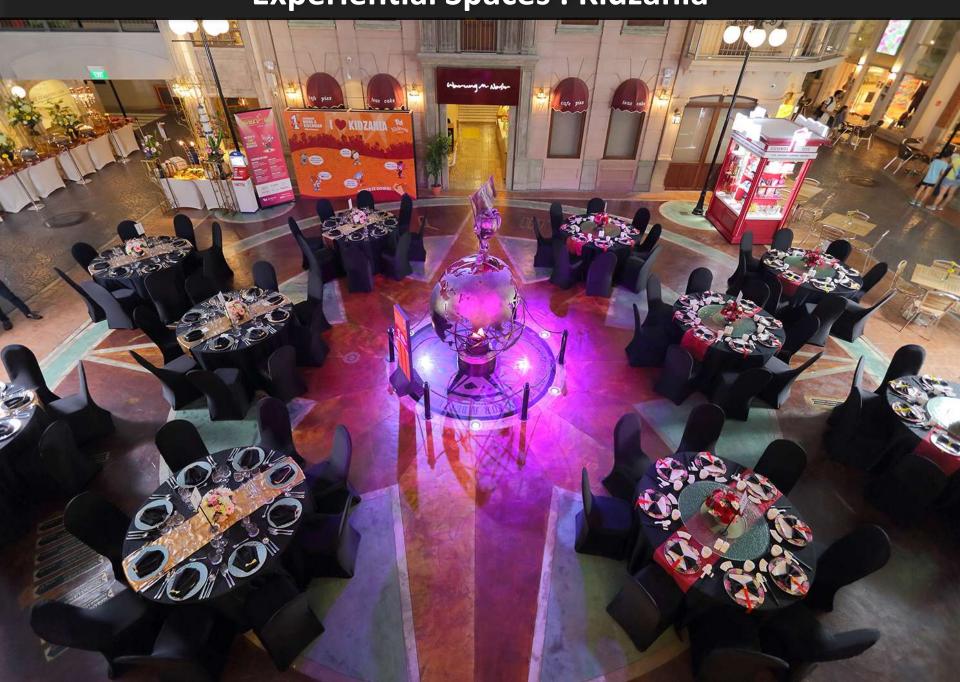

| Village Square   | 330sqm                | 4.5m                         | 170                                     | 200      | 69         |

<sup>\*</sup>Guest capacity of the respective seating arrangements are estimated based on the approximate size of each room:

Banquet: Estimated based on tables of 10 persons per table

Theatre: Estimated based on theatre-style seating in the respective room sizes

Classroom: Estimated based on tables of 3 persons per table

# **Rooftop Outpost Area**



- Suitable for small corporate groups up to 100 pax.
- Cocktail reception can be held at the Outpost pool side, with a buy out of the F&B at the top floor.
- Top floor able to catch spectacular views of sunset.

# **Experiential Spaces: Kidzania**



# **Experiential Spaces – Sentosa Beachfront Venues**