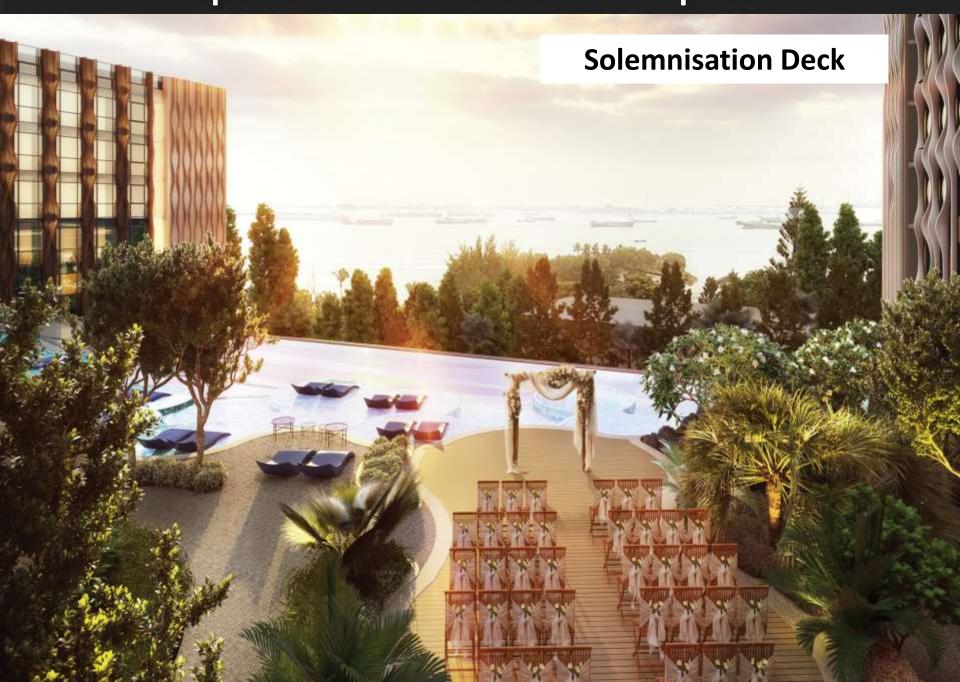

oom      | Accessible Guestroom with Patio                   | 29sqm + Patio           | 1            |
|                      |                                                   | Total Number of Rooms   | 40           |

PREMIER ROOM

SUITE

Approx. 29 square metres + balcony / patio

Approx. 59 square metres + patio







- 1. Heritage Building. Built since 1920 as british colonial houses. Lovely restored by Far East into The Barracks Sentosa.
- 2. Bespoke Luxury, small intimate service with 40 rooms and suites. Rooms designed to have a colonial feel to it. Guests can expect to be pampered, to be taken care off, to have a timeless experience.

# **The Barracks - Room Impression**



# **The Barracks Pool**



# The Events Center at Sentosa



# **Spectacular Intimate Outdoor Spaces**



# MICE @ Village Hotel Sentosa



- Twin City Opportunity for MICE split between FEHMS City Hotels and Village Sentosa
- Potential for Incentive Groups Pairing Oasia Novena, Village Hotel Changi, Orchard Parade Hotel, Village Hotel Bugis

# **Colonial Styled Revelry Ballroom**





- 1. Standalone building with a covered linkway from Village Hotel Sentosa
- 2. Building comprises of 1 ballroom, and 4 function rooms on the ground floor.
- 3. Pillarless Event space with a ceiling height of 4.2m and natural daylight
- 4. Functional as it is squarish in nature, able to configure as per requirements
- 5. Round tables 20 tables, Theatre Style 300 pax.

# **Colonial Styled Meeting Rooms**







# **Colonial Styled Village Square**







- Flexible space that allows for the room to be configure