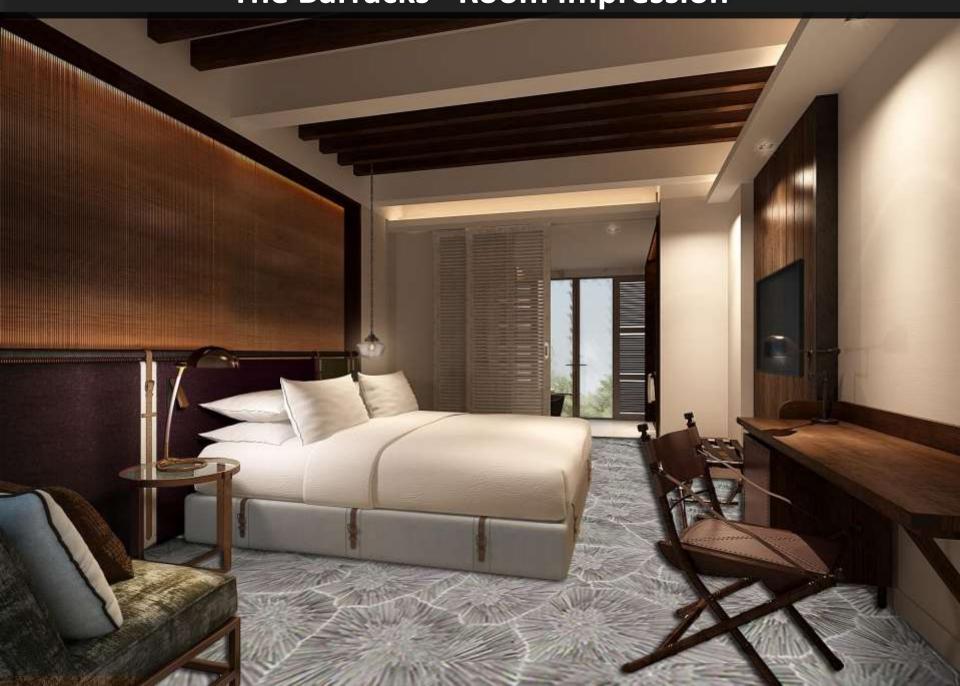

# **The Barracks - Room Impression**

PREMIER ROOM

SUITE

Approx. 29 square metres + balcony / patio

Approx. 59 square metres + patio

- 1. Heritage Building. Built since 1920 as british colonial houses. Lovely restored by Far East into The Barracks Sentosa.
- 2. Bespoke Luxury, small intimate service with 40 rooms and suites. Rooms designed to have a colonial feel to it. Guests can expect to be pampered, to be taken care off, to have a timeless experience.