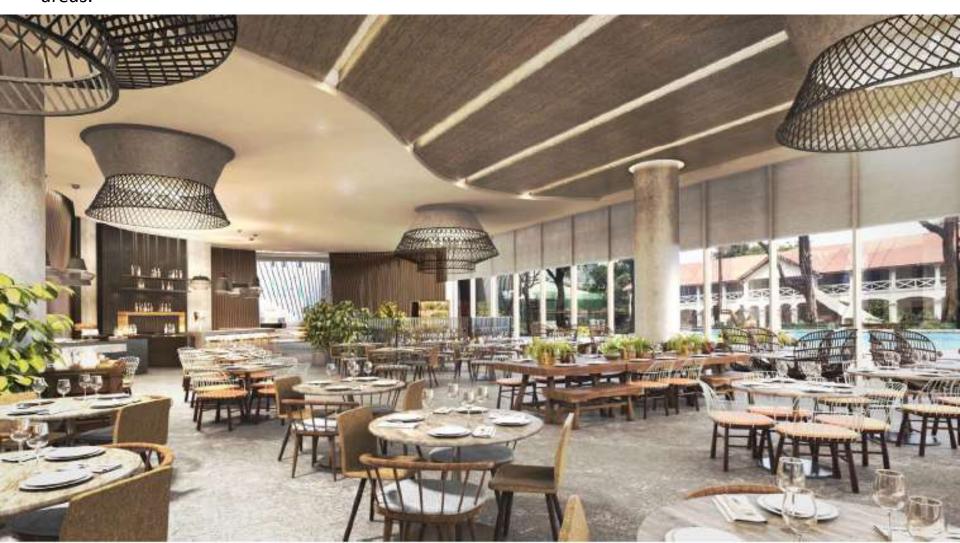

# **All Day Dining - Native**

- 1. Attached in the lobby Estimated capacity 165 persons
- 2. Attached to a separate function space Village Square. Village Square is able to hold 23 rounds. Acts as a place for private breakfast for the guests, yet sharing the same buffet spread as the regular guests.
- 3. Breakfast Voucher from Hotel can be used for lunch in the ADD as well as the F&B areas in the tenanted areas.