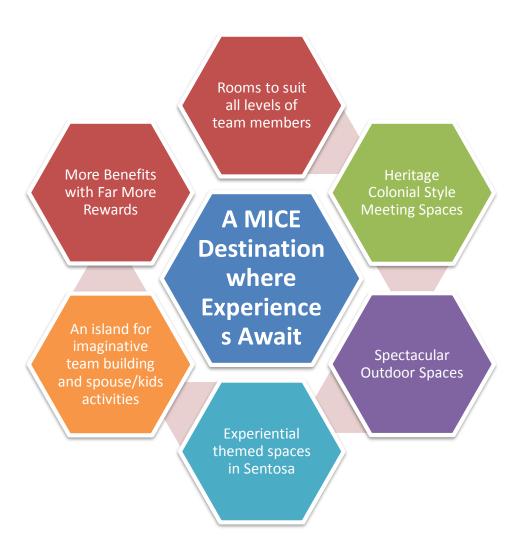

th Patio                   | 29sqm + Patio           | 1            |
|                      |                                                   | Total Number of Rooms   | 40           |

PREMIER ROOM

SUITE

Approx. 29 square metres + balcony / patio

Approx. 59 square metres + patio







- 1. Heritage Building. Built since 1920 as british colonial houses. Lovely restored by Far East into The Barracks Sentosa.
- 2. Bespoke Luxury, small intimate service with 40 rooms and suites. Rooms designed to have a colonial feel to it. Guests can expect to be pampered, to be taken care off, to have a timeless experience.

# **The Barracks - Room Impression**



# **The Barracks Pool**



# The Events Center at Sentosa



# **Spectacular Intimate Outdoor Spaces**



# MICE @ Village Hotel Sentosa



- Twin City Opportunity for MICE split between FEHMS City Hotels and Village Sentosa
- Potential for Incentive Groups Pairing Oasia Novena, Village Hotel Changi, Orchard Parade Hotel, Village Hotel Bugis

# **Colonial Styled Revelry Ballroom**





- 1. Standalone building with a covered linkway from Village Hotel Sentosa
- 2. Building comprises of 1 ballroom, and 4 function rooms on the ground floor.
- 3. Pillarless Event space with a ceiling height of 4.2m and natural daylight
- 4. Functional as it is squarish in nature, able to configure as per requirements
- 5. Round tables 20 tables, Theatre Style 300 pax.

# **Colonial Styled Meeting Rooms**







# **Colonial Styled Village Square**







- Flexible space that allows for the room to be configured from 21 rounds to 37 rounds func