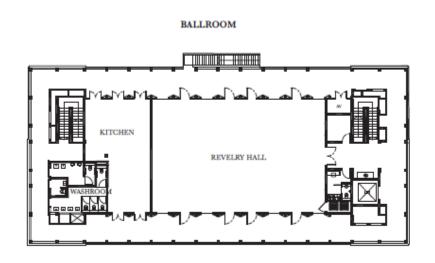

# **Colonial Styled Revelry Ballroom**

- 1. Standalone building with a covered linkway from Village Hotel Sentosa
- 2. Building comprises of 1 ballroom, and 4 function rooms on the ground floor.
- 3. Pillarless Event space with a ceiling height of 4.2m and natural daylight
- 4. Functional as it is squarish in nature, able to configure as per requirements
- 5. Round tables 20 tables, Theatre Style 300 pax.

## The Events Centre – Some information

| EVENTS CENTRE Planning Room · Observation Room · Map Room · Ops Room · Revelry Hall |                  |                       |                              | VILLAGE HOTEL SENTOSA<br>Village Square |          |            |
|-------------------------------------------------------------------------------------|------------------|-----------------------|------------------------------|-----------------------------------------|----------|------------|
| LOCATION                                                                            | DESCRIPTION      | AREA (SQM)<br>APPROX. | CEILING<br>HEIGHT<br>APPROX. | BANQUET*                                | THEATRE* | CLASSROOM* |
| Events Centre L1 Meeting Rooms                                                      | Planning Room    | 88sqm                 | 3m                           | 90                                      | 110      | 42         |
|                                                                                     | Observation Room | 88sqm                 | 3m                           | 90                                      | 110      | 42         |
|                                                                                     | Map Room         | 73sqm                 | 3m                           | 70                                      | 80       | 36         |
|                                                                                     | Ops Room         | 73sqm                 | 3m                           | 70                                      | 80       | 36         |
| Events Centre L2 Ballroom                                                           | Revelry Hall     | 240sqm                | 3m-4.5m                      | 210                                     | 300      | 120        |
| Village Hotel Sentosa                                                               | Village Square   | 330sqm                | 4.5m                         | 170                                     | 200      | 69         |