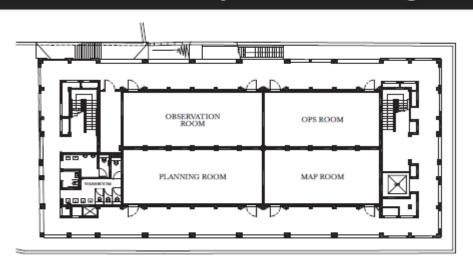

## The Events Centre – Some information

| EVENTS CENTRE Planning Room · Observation Room · Map Room · Ops Room · Revelry Hall |                  |                       |                              | VILLAGE HOTEL SENTOSA<br>Village Square |          |            |
|-------------------------------------------------------------------------------------|------------------|-----------------------|------------------------------|-----------------------------------------|----------|------------|
| LOCATION                                                                            | DESCRIPTION      | AREA (SQM)<br>APPROX. | CEILING<br>HEIGHT<br>APPROX. | BANQUET*                                | THEATRE* | CLASSROOM* |
| Events Centre L1 Meeting Rooms                                                      | Planning Room    | 88sqm                 | 3m                           | 90                                      | 110      | 42         |
|                                                                                     | Observation Room | 88sqm                 | 3m                           | 90                                      | 110      | 42         |
|                                                                                     | Map Room         | 73sqm                 | 3m                           | 70                                      | 80       | 36         |
|                                                                                     | Ops Room         | 73sqm                 | 3m                           | 70                                      | 80       | 36         |
| Events Centre L2 Ballroom                                                           | Revelry Hall     | 240sqm                | 3m-4.5m                      | 210                                     | 300      | 120        |
| Village Hotel Sentosa                                                               | Village Square   | 330sqm                | 4.5m                         | 170                                     | 200      | 69         |