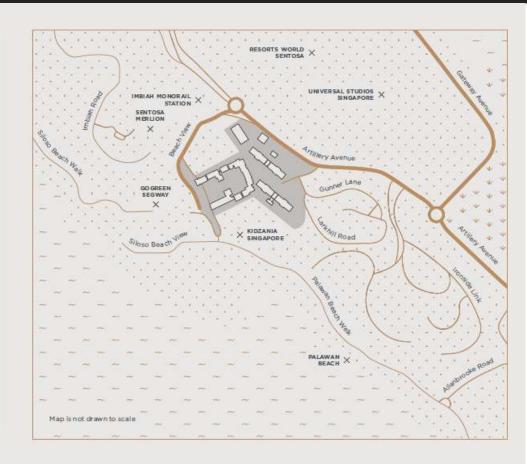

# Village, Outpost and The Barracks at Sentosa

The Location

- 1. Heart of the Sentosa transportation network accessibility to two monorail stations (Imbiah and Beach Station), Sentosa Express Bus Interchange, Local Bus from City (Bus 123), and the Cable Car.
- 2. Right in the middle of all action in Sentosa. Walking distance to all major tourist attractions in Sentosa: Universal Studios, Madame Tussands, Kidzania, iFly, Luge.
- 3. Walking Distance to Palawan and Tanjong Beach. Access to Beach clubs, and major beach parties like Zoukout.
- 4. Easy accessibility to all the food choices in Sentosa from Michelin Star Chefs to Local Food.

#### LOCATION

| Walk                           | Time    |  |
|--------------------------------|---------|--|
| Imbiah Monorail Station        | 2 mins  |  |
| Resorts World Sentosa          | 3 mins  |  |
| Sentosa Merlion                | 3 mins  |  |
| KidZania Singapore             | 5 mins  |  |
| Gogreen Segway                 | 5 mins  |  |
| Palawan Beach                  | 6 mins  |  |
| Universal Studios              | 8 mins  |  |
| -<br>axi                       | Time    |  |
| /ivoCity / HarbourFront Centre | 5 mins  |  |
| Central Business District      | 10 mins |  |
| Gardens by the Bay             | 12 mins |  |
| Clarke Quay                    | 12 mins |  |
| Orchard Road Shopping District | 15 mins |  |
| Changi Airport                 | 20 mins |  |