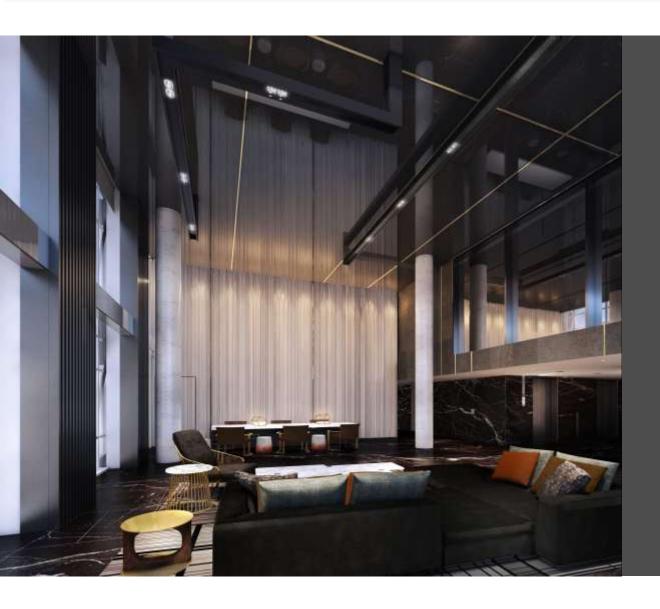

# Village Hotel at Sentosa – The Lobby

- 1. High Ceiling lobby with a spacious view.
- 2. Separate entrance for FIT and Groups.
- 3. Village Hotel Sentosa Lobby only for Village Guests.
- 4. Escalator Access the the 3<sup>rd</sup> floor to the ecological deck.