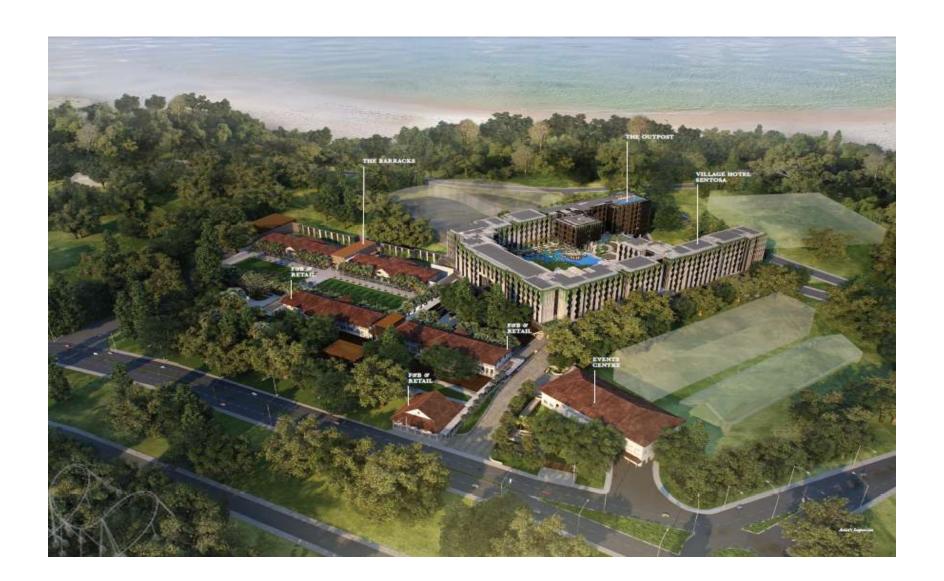

# The Scale of the Development

Single Gateway of 3 Hotels, 6 pools, F&B Retail, and Function Spaces.

# Village, Outpost and The Barracks at Sentosa

The Location

- 1. Heart of the Sentosa transportation network accessibility to two monorail stations (Imbiah and Beach Station), Sentosa Express Bus Interchange, Local Bus from City (Bus 123), and the Cable Car.
- 2. Right in the middle of all action in Sentosa. Walking distance to all major tourist attractions in Sentosa: Universal Studios, Madame Tussands, Kidzania, iFly, Luge.
- 3. Walking Distance to Palawan and Tanjong Beach. Access to Beach clubs, and major beach parties like Zoukout.
- 4. Easy accessibility to all the food choices in Sentosa from Michelin Star Chefs to Local Food.