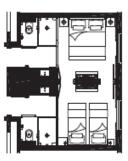

DeluxeRoom King Bed with Shower

Connecting Family Room King Bed+Twin Bed with Shower

Approx 22 square metres

Approx. 18 + 18 square metres

#### Two types of Family Room

- A. **Superior Family Room** 36 sqm room, available in both King-King Connecting or King-Twin Connecting. Standing Shower Facilities. Two connecting doors.
- B. Deluxe Family Room 44 sqm room, available in both King-King Connecting or King-Twin Connecting. Standing Shower Facilities, and bathtub in the other rooms. One connecting doors.
- 2. **Selling Points**: Big room with two sets of everything Toilet, Shower, TV facilities. Parents do not need to fight with the kids. Yet connecting doors are sound proof, if the parents need a good rest. Room do not feel like two bedrooms, as the toilets are designed differently (Shown in the next two slides).
- 3. Additional comfort feature for the guests Bidet for the toilets, Kids amenities resort amenities available (tote bags) available upon requests.
- 4. KIDZANIA Themed family rooms WIP with Kidzania