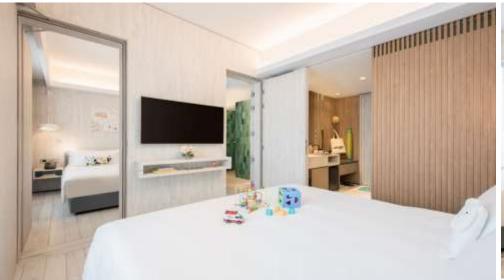

# Village Hotel Sentosa - Family Room

#### Two types of Family Room

- A. **Superior Family Room** 36 sqm room, available in both King-King Connecting or King-Twin Connecting. Standing Shower Facilities. Two connecting doors.
- B. Deluxe Family Room 44 sqm room, available in both King-King Connecting or King-Twin Connecting. Standing Shower Facilities, and bathtub in the other rooms. One connecting doors.
- 2. **Selling Points**: Big room with two sets of everything Toilet, Shower, TV facilities. Parents do not need to fight with the kids. Yet connecting doors are sound proof, if the parents need a good rest. Room do not feel like two bedrooms, as the toilets are designed differently (Shown in the next two slides).
- 3. Additional comfort feature for the guests Bidet for the toilets, Kids amenities resort amenities available (tote bags) available upon requests.
- 4. KIDZANIA Themed family rooms WIP with Kidzania