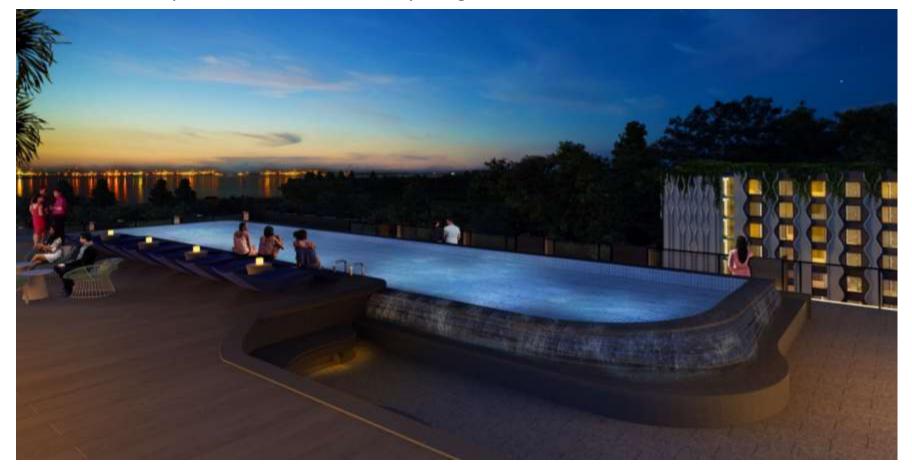

# **The Outpost Rooftop Pool**

- 1. Only Rooftop pool in Sentosa.
- 2. Rooftop F&B at this level also acts as breakfast restaurant for outpost/barracks guests.
- 3. Spectacular sunset views
- 4. Destination Dining available at the rooftop.
- 5. Only accessible to Outpost and Barracks Guests
- 6. Available for private functions for outpost guests.