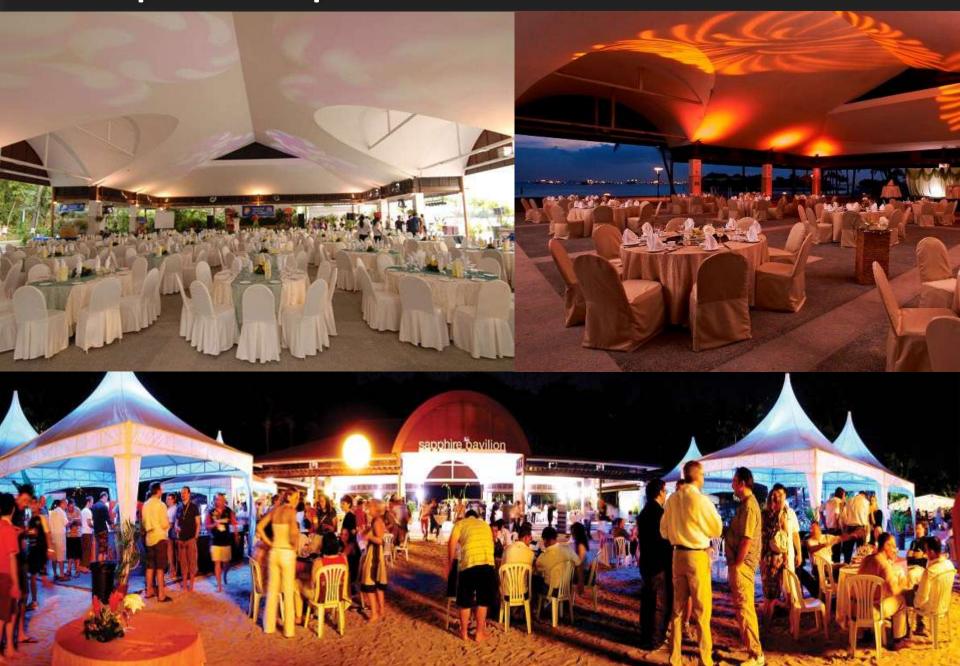

age Square   | 330sqm                | 4.5m                         | 170                                     | 200      | 69         |

<sup>\*</sup>Guest capacity of the respective seating arrangements are estimated based on the approximate size of each room:

Banquet: Estimated based on tables of 10 persons per table

Theatre: Estimated based on theatre-style seating in the respective room sizes

Classroom: Estimated based on tables of 3 persons per table

# **Rooftop Outpost Area**



- Suitable for small corporate groups up to 100 pax.
- Cocktail reception can be held at the Outpost pool side, with a buy out of the F&B at the top floor.
- Top floor able to catch spectacular views of sunset.

# **Experiential Spaces: Kidzania**



# **Experiential Spaces – Sentosa Beachfront Venues**