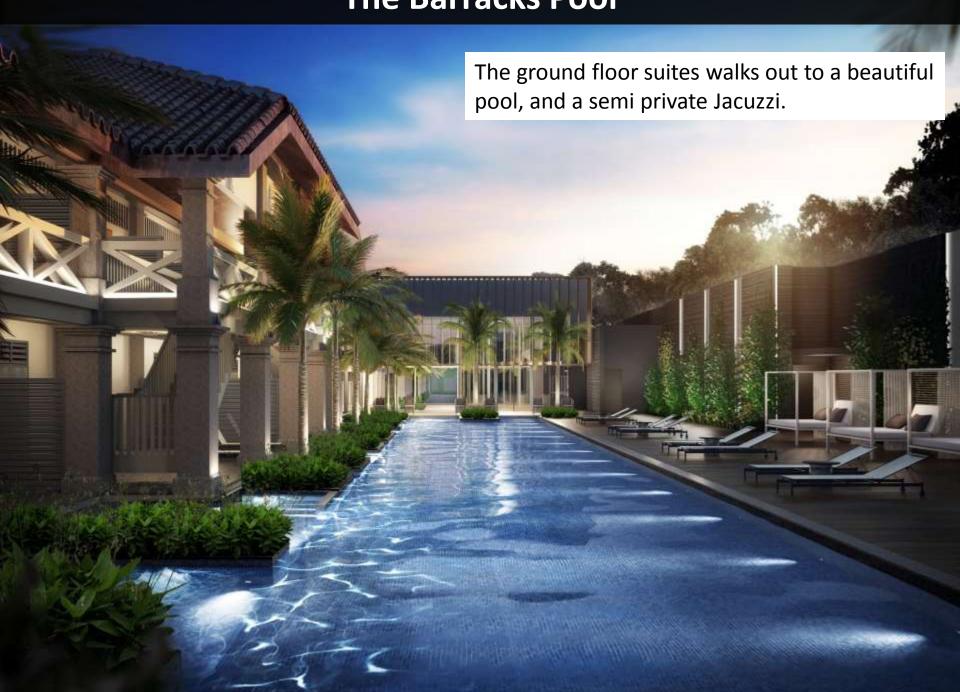

ol Access and Jacuzzi | 59sqm + Patio           | 6            |
| Accessible Room      | Accessible Guestroom with Patio                   | 29sqm + Patio           | 1            |
|                      |                                                   | Total Number of Rooms   | 40           |

PREMIER ROOM

SUITE

Approx. 29 square metres + balcony / patio

Approx. 59 square metres + patio







- 1. Heritage Building. Built since 1920 as british colonial houses. Lovely restored by Far East into The Barracks Sentosa.
- 2. Bespoke Luxury, small intimate service with 40 rooms and suites. Rooms designed to have a colonial feel to it. Guests can expect to be pampered, to be taken care off, to have a timeless experience.

# **The Barracks - Room Impression**



# **The Barracks Pool**



# The Events Center at Sentosa



# **Spectacular Intimate Outdoor Spaces**



# MICE @ Village Hotel Sentosa



- Twin City Opportunity for MICE split between FEHMS City Hotels and Village Sentosa
- Potential for Incentive Groups Pairing Oasia Novena, Village Hotel Changi, Orchard Parade Hotel, Village Hotel Bugis

# **Colonial Styled Revelry Ballroom**





- 1. Standalone building with a covered linkway from Village Hotel Sentosa
- 2. Building comprises of 1 ballroom, and 4 function rooms on the ground floor.
- 3. Pillarless Event space with a ceiling height of 4.2m and natural daylight
- 4. Functional as it is squarish in nature, able to configure as per requirements
- 5. Round tables 20 tables, Theatre Style 300 pax.

# **Colonial Styled Meeting Rooms**







# **Colonial Styled Vi