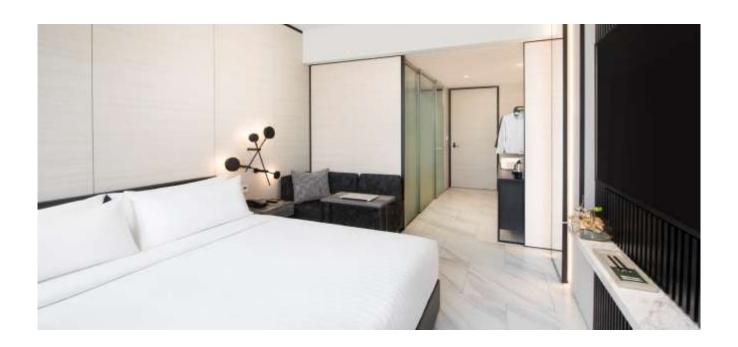

# The Outpost – Deluxe room

THE
OUTPOST
HOTEL
LOBBY

# The Outpost – Deluxe room

Nice clean lines, Cosy and yet functional. Prepare for a work day at the couch with sea view, sleep well in our comfortable beds, Quiet place with no kids.

Seaview available from 3<sup>rd</sup> floor rooms onwards

#### Unique Features:

- Customise your minibar—Choice of 5 items during stay, including welcome snacks and drink
- In-room Interactive Customer Experience system
- Dedicated Manager and designated check in counter for your guests