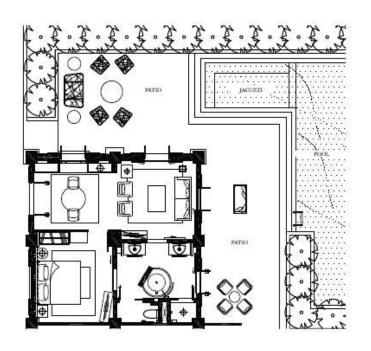

# THE BARRACKS

SENTOSA

#### ORIGINS

The name Sentosa brings to mind the sun, the sea, and the sand.

But the island itself has a layered and fascinating history. Early records show that Sentosa had begun as a secret pirate hideout, then a tranquil fishing village, before being used by the British to build forts and coastal defence systems. In fact, on the very site of The Barracks, the Blakang Mati Artillery Barracks once stood. It was home to the British soldiers who came from afar. Away from their family and kin, it was here that they had forged a sense of camaraderie and friendship with one another.

PREMIER ROOM

SUITE

Approx. 29 square metres + balcony / patio

Approx. 59 square metres + patio

- 1. Heritage Building. Built since 1920 as british colonial houses. Lovely restored by Far East into The Barracks Sentosa.
- 2. Bespoke Luxury, small intimate service with 40 rooms and suites. Rooms designed to have a colonial feel to it. Guests can expect to be pampered, to be taken care off, to have a timeless experience.