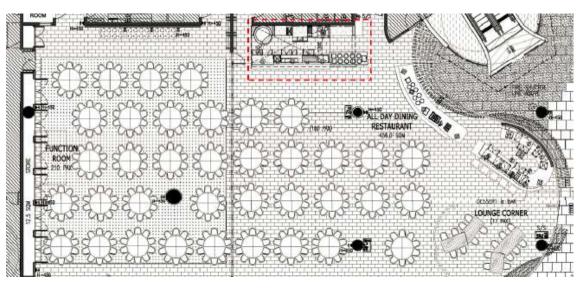

# **Colonial Styled Revelry Ballroom**

- 1. Standalone building with a covered linkway from Village Hotel Sentosa
- 2. Building comprises of 1 ballroom, and 4 function rooms on the ground floor.
- 3. Pillarless Event space with a ceiling height of 4.2m and natural daylight
- 4. Functional as it is squarish in nature, able to configure as per requirements
- 5. Round tables 20 tables, Theatre Style 300 pax.

## The Events Centre – Some information

| EVENTS CENTRE Planning Room · Observation Room · Map Room · Ops Room · Revelry Hall |                  |                       |                              | VILLAGE HOTEL SENTOSA<br>Village Square |          |            |
|-------------------------------------------------------------------------------------|------------------|-----------------------|------------------------------|-----------------------------------------|----------|------------|
| LOCATION                                                                            | DESCRIPTION      | AREA (SQM)<br>APPROX. | CEILING<br>HEIGHT<br>APPROX. | BANQUET*                                | THEATRE* | CLASSROOM* |
| Events Centre L1 Meeting Rooms                                                      | Planning Room    | 88sqm                 | 3m                           | 90                                      | 110      | 42         |
|                                                                                     | Observation Room | 88sqm                 | 3m                           | 90                                      | 110      | 42         |
|                                                                                     | Map Room         | 73sqm                 | 3m                           | 70                                      | 80       | 36         |
|                                                                                     | Ops Room         | 73sqm                 | 3m                           | 70                                      | 80       | 36         |
| Events Centre L2 Ballroom                                                           | Revelry Hall     | 240sqm                | 3m-4.5m                      | 210                                     | 300      | 120        |
| Village Hotel Sentosa                                                               | Village Square   | 330sqm                | 4.5m                         | 170                                     | 200      | 69         |