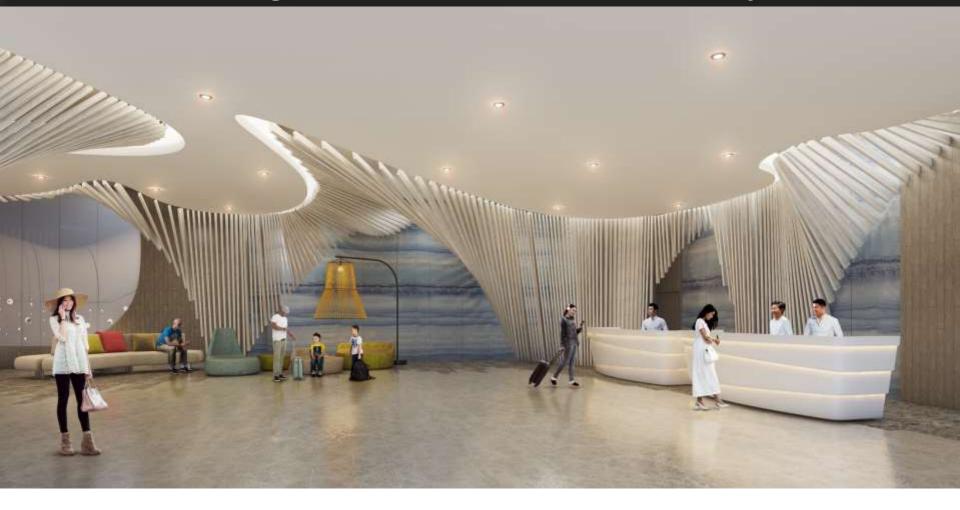

# Village Hotel at Sentosa – The Lobby

- 1. High Ceiling lobby with a spacious view.
- 2. Separate entrance for FIT and Groups.
- 3. Village Hotel Sentosa Lobby only for Village Guests.
- 4. Escalator Access the the 3<sup>rd</sup> floor to the ecological deck.