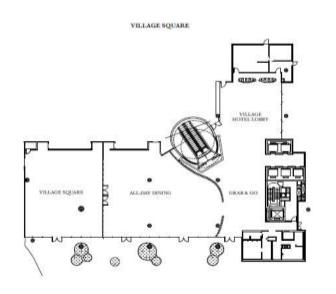

# **All Day Dining - Native**

- 1. Attached in the lobby Estimated capacity 165 persons
- 2. Attached to a separate function space Village Square. Village Square is able to hold 23 rounds. Acts as a place for private breakfast for the guests, yet sharing the same buffet spread as the regular guests.
- 3. Breakfast Voucher from Hotel can be used for lunch in the ADD as well as the F&B areas in the tenanted areas.

# **Colonial Styled Village Square**

- Flexible space that allows for the room to be configured from 21 rounds to 37 rounds function space.
- Natural Day Light.
- Accessible from Village Hotel Lobby