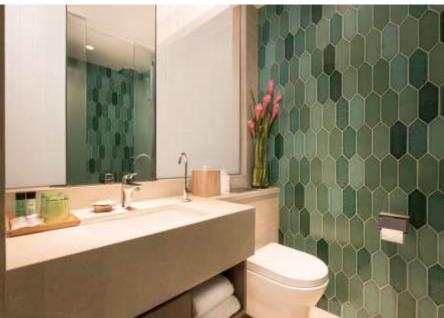

# Village Hotel Sentosa - Superior Room

- 1.18sqm room, available in both King and Twin configuration.
- 2. Selling Points: Bright, simple fuss free design, comfortable and yet functional for the business traveller or single traveller. Smart features like the folding table at the TV that unfold into a working design, the non-identical design of the toilets. Guests will not feel that the room is 18 sqm.
- 3. Additional comfort feature for the guests Bidet for the toilets, resort amenities available (tote bags) available upon requests.