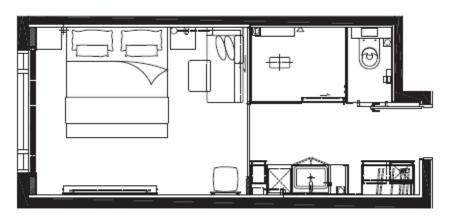

DeluxeRoom King Bed with Shower

Connecting Family Room King Bed+Twin Bed with Shower

Approx 22 square metres

Approx. 18 + 18 square metres

# Village Hotel Sentosa - Superior Room

- 1.18sqm room, available in both King and Twin configuration.
- 2. Selling Points: Bright, simple fuss free design, comfortable and yet functional for the business traveller or single traveller. Smart features like the folding table at the TV that unfold into a working design, the non-identical design of the toilets. Guests will not feel that the room is 18 sqm.
- 3. Additional comfort feature for the guests Bidet for the toilets, resort amenities available (tote bags) available upon requests.