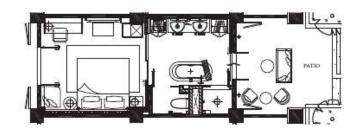

# **The Barracks - Room Inventory**

| <b>Room Category</b> | Room Description                                  | Approx. Size (GFA)      | No. of Rooms |
|----------------------|---------------------------------------------------|-------------------------|--------------|
| Premier Room         | King with Balcony / Patio                         | 29sqm + Balcony / Patio | 33           |
| Suites               | Suite King with Exclusive Pool Access and Jacuzzi | 59sqm + Patio           | 6            |
| Accessible Room      | Accessible Guestroom with Patio                   | 29sqm + Patio           | 1            |
|                      |                                                   | Total Number of Rooms   | 40           |

PREMIER ROOM

SUITE

Approx. 29 square metres + balcony / patio

Approx. 59 square metres + patio

- 1. Heritage Building. Built since 1920 as british colonial houses. Lovely restored by Far East into The Barracks Sentosa.
- 2. Bespoke Luxury, small intimate service with 40 rooms and suites. Rooms designed to have a colonial feel to it. Guests can expect to be pampered, to be taken care off, to have a timeless experience.

# **The Barracks Pool**