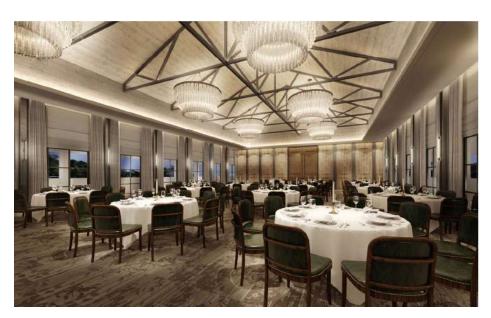

# **Colonial Styled Revelry Ballroom**

- 1. Standalone building with a covered linkway from Village Hotel Sentosa
- 2. Building comprises of 1 ballroom, and 4 function rooms on the ground floor.
- 3. Pillarless Event space with a ceiling height of 4.2m and natural daylight
- 4. Functional as it is squarish in nature, able to configure as per requirements
- 5. Round tables 20 tables, Theatre Style 300 pax.