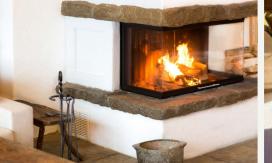

### PENTHOUSE KITZBÜHEL BY BUCCARA

A century-old farmhouse forms the outer shell for this penthouse, which is not just in the Alpine region of its peers. As soon as you enter, the oak planks of the staircase spray the charm of the good old days. And this solid impression extends to the top apartment. The spacious living room is completely open. A stone fireplace spreads pleasant warmth, which can be enjoyed in the sunshine on the wide wooden balcony. The interior of the apartment is dominated by natural, typically Tyrolean materials. The decor is luxurious, yet down-to-earth and detail-loving. From the entire living area, the breathtaking view of the Alpine panorama of the Kitzbühel Alps and the "Streif" race track impresses. Overall, the penthouse sleeps four in two bedrooms with a fully equipped bathroom with shower and bath and a guest toilet. The kitchen has a traditional look, but offers all the technical amenities expected of a modern cooker. A double fridge with ice maker and a large freezer complete the absolutely high-quality equipment. As a little candy, the penthouse is still waiting with a fully visible roof terrace. The mountain sun will indulge you here even on cold days.

#### INDOOR FACILITIES

- Fully equipped kitchen
- Refrigerator
- Freezer
- Berkel Cutting Machine
- Wine Climate Cabinete
- Open fire place
- two bedrooms with one bathroom
- one separate toilet