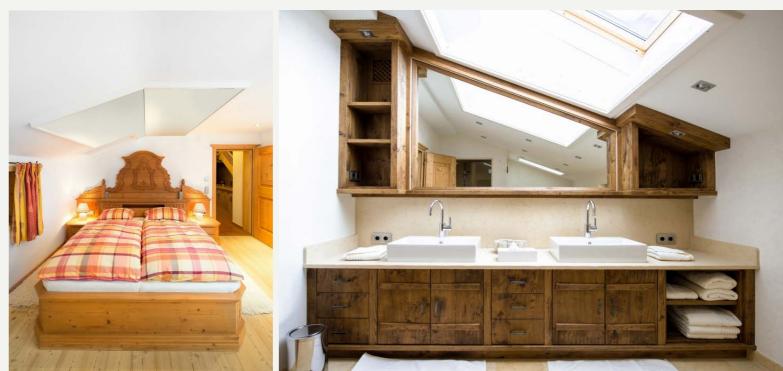

### PENTHOUSE KITZBÜHEL BY BUCCARA

A century-old farmhouse forms the outer shell for this penthouse, which is not just in the Alpine region of its peers. As soon as you enter, the oak planks of the staircase spray the charm of the good old days. And this solid impression extends to the top apartment. The spacious living room is completely open. A stone fireplace spreads pleasant warmth, which can be enjoyed in the sunshine on the wide wooden balcony. The interior of the apartment is dominated by natural, typically Tyrolean materials. The decor is luxurious, yet down-to-earth and detail-loving. From the entire living area, the breathtaking view of the Alpine panorama of the Kitzbühel Alps and the "Streif" race track impresses. Overall, the penthouse sleeps four in two bedrooms with a fully equipped bathroom with shower and bath and a guest toilet. The kitchen has a traditional look, but offers all the technical amenities expected of a modern cooker. A double fridge with ice maker and a large freezer complete the absolutely high-quality equipment. As a little candy, the penthouse is still waiting with a fully visible roof terrace. The mountain sun will indulge you here even on cold days.

#### INDOOR FACILITIES

- Fully equipped kitchen
- Refrigerator
- Freezer
- Berkel Cutting Machine
- Wine Climate Cabinete
- Open fire place
- two bedrooms with one bathroom
- one separate toilet