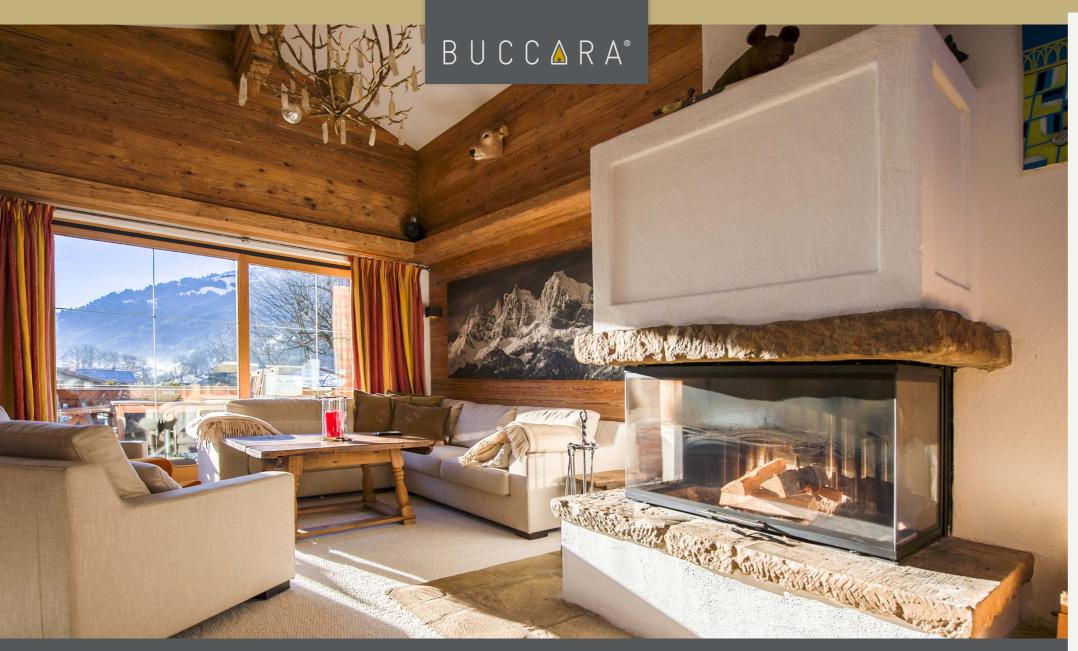

### PENTHOUSE KITZBÜHEL BY BUCCARA

A century-old farmhouse forms the outer shell for this penthouse, which is not just in the Alpine region of its peers. As soon as you enter, the oak planks of the staircase spray the charm of the good old days. And this solid impression extends to the top apartment. The spacious living room is completely open. A stone fireplace spreads pleasant warmth, which can be enjoyed in the sunshine on the wide wooden balcony. The interior of the apartment is dominated by natural, typically Tyrolean materials. The decor is luxurious, yet down-to-earth and detail-loving. From the entire living area, the breathtaking view of the Alpine panorama of the Kitzbühel Alps and the "Streif" race track impresses. Overall, the penthouse sleeps four in two bedrooms with a fully equipped bathroom with shower and bath and a guest toilet. The kitchen has a traditional look, but offers all the technical amenities expected of a modern cooker. A double fridge with ice maker and a large freezer complete the absolutely high-quality equipment. As a little candy, the penthouse is still waiting with a fully visible roof terrace. The mountain sun will indulge you here even on cold days.