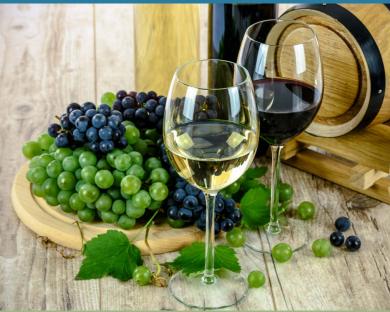

#### **BUCCARA WINE-TASTING**

Did you know, BUCCARA has it's own Winery in the

We will bring along several wines for you to taste Bianco- Doc Collio 2017, a Cuvee from Friulano, Malvasia und Ribolla Gialla. Or Monte Venezia Giulia

We will bring excellent cheeses and grapes and of climate control cabinet. A votre santé.