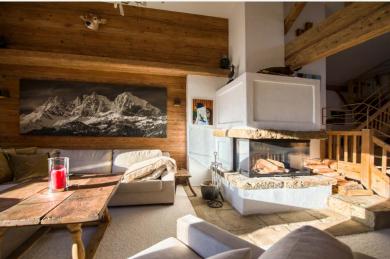

### PENTHOUSE KITZBÜHEL BY BUCCARA

A century-old farmhouse forms the outer shell for this penthouse, which is not just in the Alpine region of its peers. As soon as you enter, the oak planks of the staircase spray the charm of the good old days. And this solid impression extends to the top apartment. The spacious living room is completely open. A stone fireplace spreads pleasant warmth, which can be enjoyed in the sunshine on the wide wooden balcony. The interior of the apartment is dominated by natural, typically Tyrolean materials. The decor is luxurious, yet down-to-earth and detail-loving. From the entire living area, the breathtaking view of the Alpine panorama of the Kitzbühel Alps and the "Streif" race track impresses. Overall, the penthouse sleeps four in two bedrooms with a fully equipped bathroom with shower and bath and a guest toilet. The kitchen has a traditional look, but offers all the technical amenities expected of a modern cooker. A double fridge with ice maker and a large freezer complete the absolutely high-quality equipment. As a little candy, the penthouse is still waiting with a fully visible roof terrace. The mountain sun will indulge you here even on cold days.