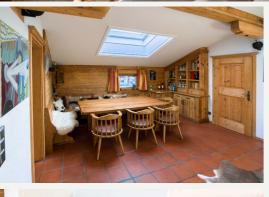

### PENTHOUSE KITZBÜHEL BY BUCCARA

A century-old farmhouse forms the outer shell for this penthouse, which is not just in the Alpine region of its peers. As soon as you enter, the oak planks of the staircase spray the charm of the good old days. And this solid impression extends to the top apartment. The spacious living room is completely open. A stone fireplace spreads pleasant warmth, which can be enjoyed in the sunshine on the wide wooden balcony. The interior of the apartment is dominated by natural, typically Tyrolean materials. The decor is luxurious, yet down-to-earth and detail-loving. From the entire living area, the breathtaking view of the Alpine panorama of the Kitzbühel Alps and the "Streif" race track impresses. Overall, the penthouse sleeps four in two bedrooms with a fully equipped bathroom with shower and bath and a guest toilet. The kitchen has a traditional look, but offers all the technical amenities expected of a modern cooker. A double fridge with ice maker and a large freezer complete the absolutely high-quality equipment. As a little candy, the penthouse is still waiting with a fully visible roof terrace. The mountain sun will indulge you here even on cold days.

## Facilities and description