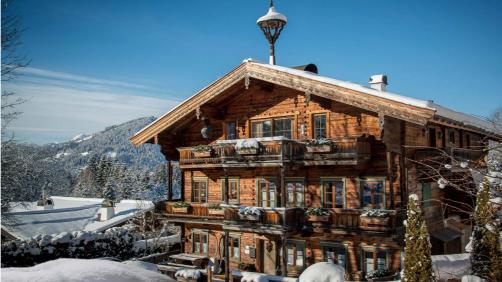

**BUCCARA OBJECT** 

TYPE Penthouse

**DESTINATION** Seebichlweg 46c, 6370 Kitzbühel, Austria

### PENTHOUSE KITZBÜHEL BY BUCCARA

A century-old farmhouse forms the outer shell for this penthouse, which is not just in the Alpine region of its peers. As soon as you enter, the oak planks of the staircase spray the charm of the good old days. And this solid impression extends to the top apartment. The spacious living room is completely open. A stone fireplace spreads pleasant warmth, which can be enjoyed in the sunshine on the wide wooden balcony. The interior of the apartment is dominated by natural, typically Tyrolean materials. The decor is luxurious, yet down-to-earth and detail-loving. From the entire living area, the breathtaking view of the Alpine panorama of the Kitzbühel Alps and the "Streif" race track impresses. Overall, the penthouse sleeps four in two bedrooms with a fully equipped bathroom with shower and bath and a guest toilet. The kitchen has a traditional look, but offers all the technical amenities expected of a modern cooker. A double fridge with ice maker and a large freezer complete the absolutely high-quality equipment. As a little candy, the penthouse is still waiting with a fully visible roof terrace. The mountain sun will indulge you here even on cold days.

### BUCCARA OBJECT TYPE Penthouse DESTINATION Seebichlweg 46c, 6370 Kitzbühel, Austria