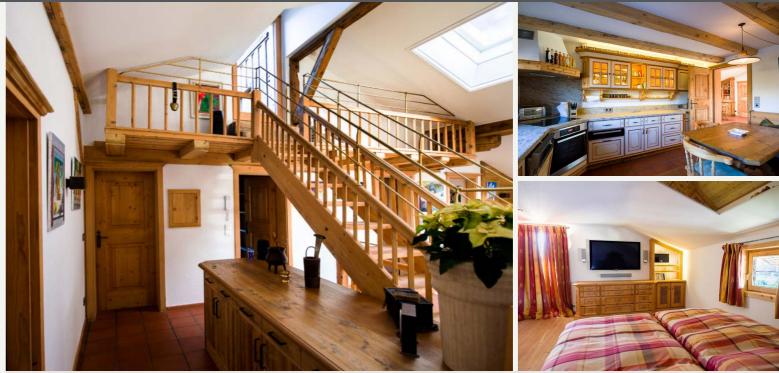

### PENTHOUSE KITZBÜHEL BY BUCCARA

A century-old farmhouse forms the outer shell for this penthouse, which is not just in the Alpine region of its peers. As soon as you enter, the oak planks of the staircase spray the charm of the good old days. And this solid impression extends to the top apartment. The spacious living room is completely open. A stone fireplace spreads pleasant warmth, which can be enjoyed in the sunshine on the wide wooden balcony. The interior of the apartment is dominated by natural, typically Tyrolean materials. The decor is luxurious, yet down-to-earth and detail-loving. From the entire living area, the breathtaking view of the Alpine panorama of the Kitzbühel Alps and the "Streif" race track impresses. Overall, the penthouse sleeps four in two bedrooms with a fully equipped bathroom with shower and bath and a guest toilet. The kitchen has a traditional look, but offers all the technical amenities expected of a modern cooker. A double fridge with ice maker and a large freezer complete the absolutely high-quality equipment. As a little candy, the penthouse is still waiting with a fully visible roof terrace. The mountain sun will indulge you here even on cold days.

#### INDOOR FACILITIES

- Fully equipped kitchen
- Refrigerator
- Freezer
- Berkel Cutting Machine
- Wine Climate Cabinete
- Open fire place
- two bedrooms with one bathroom
- one separate toilet