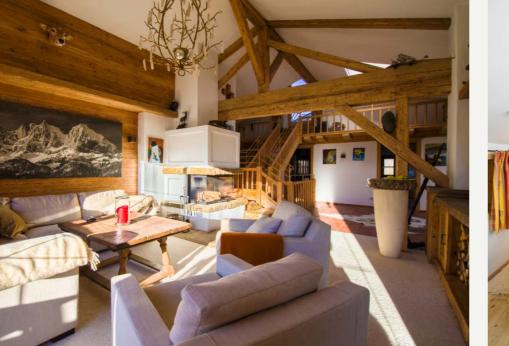

### PENTHOUSE KITZBÜHEL BY BUCCARA

A century-old farmhouse forms the outer shell for this penthouse, which is not just in the Alpine region of its peers. As soon as you enter, the oak planks of the staircase spray the charm of the good old days. And this solid impression extends to the top apartment. The spacious living room is completely open. A stone fireplace spreads pleasant warmth, which can be enjoyed in the sunshine on the wide wooden balcony. The interior of the apartment is dominated by natural, typically Tyrolean materials. The decor is luxurious, yet down-to-earth and detail-loving. From the entire living area, the breathtaking view of the Alpine panorama of the Kitzbühel Alps and the "Streif" race track impresses. Overall, the penthouse sleeps four in two bedrooms with a fully equipped bathroom with shower and bath and a guest toilet. The kitchen has a traditional look, but offers all the technical amenities expected of a modern cooker. A double fridge with ice maker and a large freezer complete the absolutely high-quality equipment. As a little candy, the penthouse is still waiting with a fully visible roof terrace. The mountain sun will indulge you here even on cold days.