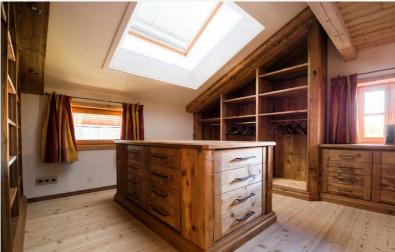

### PENTHOUSE KITZBÜHEL BY BUCCARA

A century-old farmhouse forms the outer shell for this penthouse, which is not just in the Alpine region of its peers. As soon as you enter, the oak planks of the staircase spray the charm of the good old days. And this solid impression extends to the top apartment. The spacious living room is completely open. A stone fireplace spreads pleasant warmth, which can be enjoyed in the sunshine on the wide wooden balcony. The interior of the apartment is dominated by natural, typically Tyrolean materials. The decor is luxurious, yet down-to-earth and detail-loving. From the entire living area, the breathtaking view of the Alpine panorama of the Kitzbühel Alps and the "Streif" race track impresses. Overall, the penthouse sleeps four in two bedrooms with a fully equipped bathroom with shower and bath and a guest toilet. The kitchen has a traditional look, but offers all the technical amenities expected of a modern cooker. A double fridge with ice maker and a large freezer complete the absolutely high-quality equipment. As a little candy, the penthouse is still waiting with a fully visible roof terrace. The mountain sun will indulge you here even on cold days.

## Facilities and description