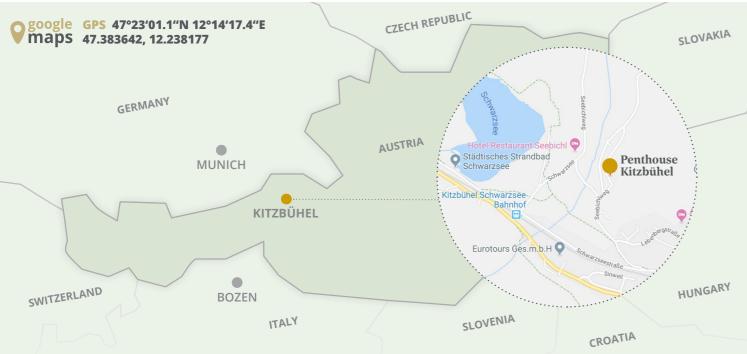

The farmhouse with the penthouse apartment is perfectly located in the immediate vicinity of the Schwarzsee, which in summer invites to fishing or swimming and in winter to wonderful cross-country skiing tours. The station "Schwarzsee" is within walking distance in five and the center of Kitzbühel in a maximum of 15 minutes. The "Hahnenkammbahn" car park can be reached in less than five minutes by car. Thus, this location offers peace, nature and relaxation in close proximity to the boutiques and the jet set life in Kitzbühel. We offer a convenient delivery service for all our accommodations, including breakfast, drinks and other amenities. Free high speed internet is a matter of course for us. For all other special requests you will find our contact person on site