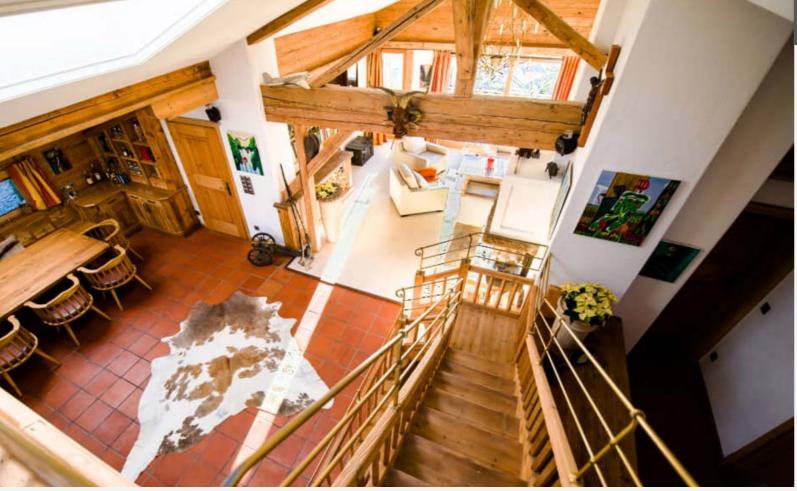

### PENTHOUSE KITZBÜHEL BY BUCCARA

A century-old farmhouse forms the outer shell for this penthouse, which is not just in the Alpine region of its peers. As soon as you enter, the oak planks of the staircase spray the charm of the good old days. And this solid impression extends to the top apartment. The spacious living room is completely open. A stone fireplace spreads pleasant warmth, which can be enjoyed in the sunshine on the wide wooden balcony. The interior of the apartment is dominated by natural, typically Tyrolean materials. The decor is luxurious, yet down-to-earth and detail-loving. From the entire living area, the breathtaking view of the Alpine panorama of the Kitzbühel Alps and the "Streif" race track impresses. Overall, the penthouse sleeps four in two bedrooms with a fully equipped bathroom with shower and bath and a guest toilet. The kitchen has a traditional look, but offers all the technical amenities expected of a modern cooker. A double fridge with ice maker and a large freezer complete the absolutely high-quality equipment. As a little candy, the penthouse is still waiting with a fully visible roof terrace. The mountain sun will indulge you here even on cold days.