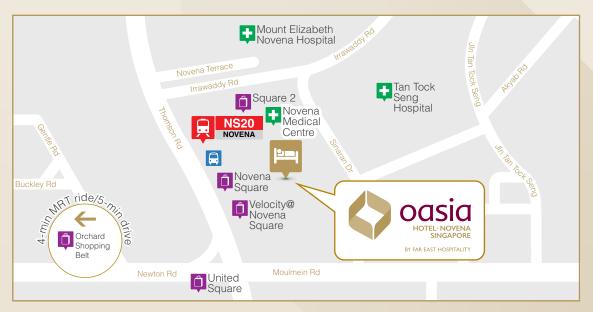

## **GETTING AROUND**

| VA7-II.                                                      |            |             |                       |
|--------------------------------------------------------------|------------|-------------|-----------------------|
| Walk                                                         |            |             | Time                  |
| Novena MRT Station<br>(via direct underpass from Guest Lift) |            | 1 min       |                       |
| Square 2 (via direct underpass)                              |            | 1 min       |                       |
| Velocity @ Novena Square                                     |            | 2 mins      |                       |
| Mount Elizabeth Novena Hospital                              |            | 3 mins      |                       |
| United Square                                                |            | 6 mins      |                       |
| By Train                                                     |            |             |                       |
| Orchard Road Shopping District                               |            |             | 4 mins<br>2 MRT Stops |
| By Taxi/Car                                                  |            |             |                       |
| Central Business District / Financial District               |            | trict       | 10 mins               |
| Clarke Quay                                                  |            |             | 10 mins               |
| Suntec Singapore Convention & Exhibition C                   |            | tion Centre | 12 mins               |
| Sands Expo and Convention Centre                             |            |             | 15 mins               |
| Marina Bay Financial Centre                                  |            |             | 15 mins               |
| HarbourFront Centre                                          |            |             | 20 mins               |
| Sentosa                                                      |            |             | 20 mins               |
| Singapore Expo                                               |            |             | 20 mins               |
| Singapore Changi Airport                                     |            |             | 20 mins               |
|                                                              |            |             |                       |
| ROOMS                                                        | King/Queen | Twin        | Total                 |
| Superior Room                                                | 51         | 37          | 88                    |
| Deluxe Room                                                  | 152        | 84          | 236                   |
| Club Room                                                    | 91         | 9           | 100                   |
| Club Suite                                                   | 4          | -           | 4                     |
| Total                                                        | 298        | 130         | 428                   |