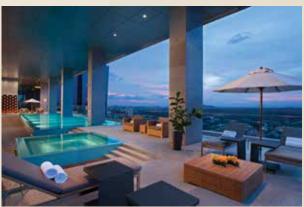

#### **CLUB PRIVILEGES**

Exclusive access to the Club Lounge (also known as The Living Room) on the 22nd floor and its private pool and Jacuzzi. Enjoy complimentary breakfast with freshly prepared eggs, juices, all-day freshly brewed coffee, tea, and evening cocktails.

## **AMENITIES & FACILITIES**

| Complimentary Wi-Fi                        | Within Hotel |
|--------------------------------------------|--------------|
| Spa Pool (Outdoor)                         | Level 8      |
| Gym (24 hours)                             | Level 8      |
| The Verandah Lounge                        | Level 8      |
| The Living Room (For Club guests)          | Level 22     |
| Infinity Pool (Sheltered. For Club guests) | Level 22     |
| Carpark                                    | 148 Lots     |
|                                            |              |