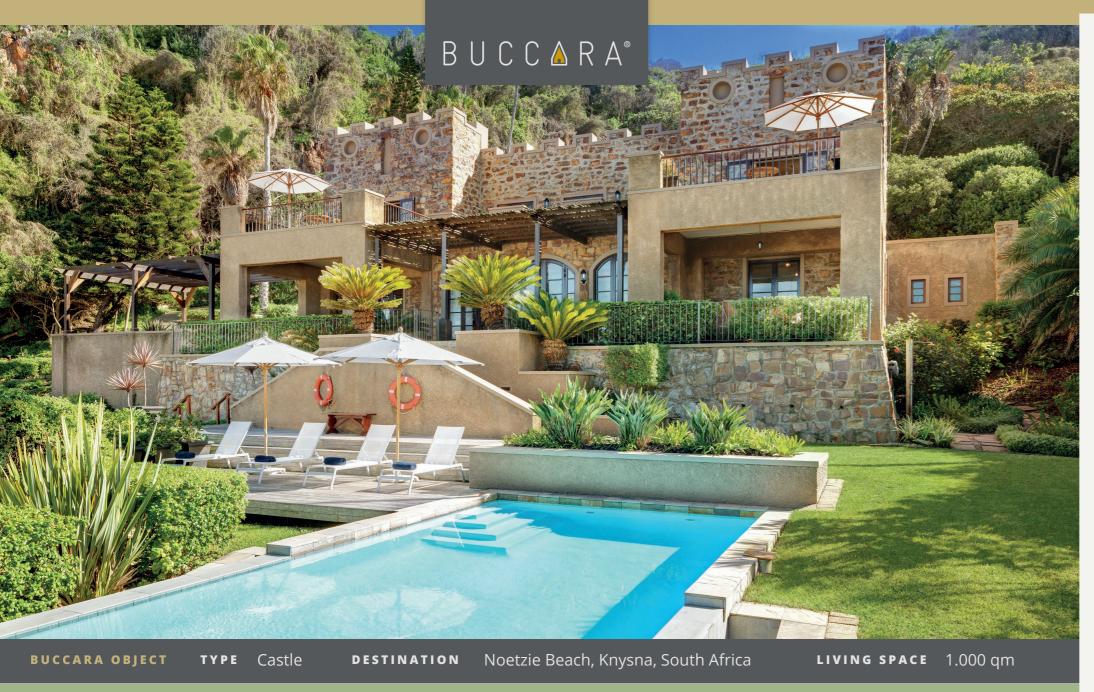

# Pezula Private Castle

by BUCCARA

# PEZULA PRIVATE CASTLE BY BUCCARA

On the southern coast of South Africa, nestling in an almost secret location, lies one of the most exclusive private villas in the world. A beachfront vacation home so special, that out of more than four thousand entries, it was awarded "Best Property in South Africa" by CNBC.

Located in Knysna, on the Western Cape's famous Garden Route, this is Pezula Private Castle, an exclusive, ultra-luxury beach villa to rent. The Castle is situated directly on the secluded Noetzie Beach, voted one of the top three beaches in South Africa.

You will live like royalty in this magnificent private residence, and enjoy direct beach access, spacious luxurious suites, all with their own terraces, and personal service from a dedicated team of staff including an executive butler and private chef.